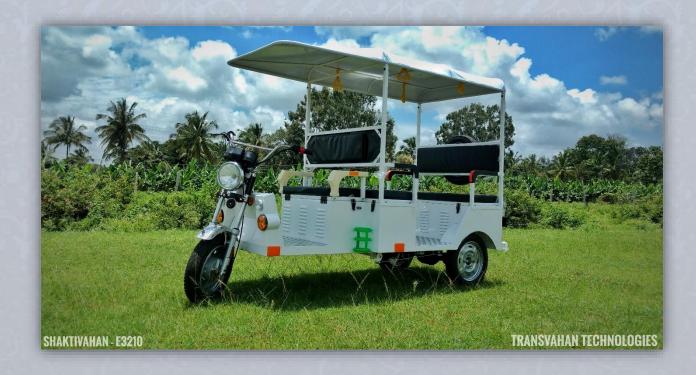

## **E CART E3210G SHAKTIVAHAN**

### **BATTERY OPERATED ELECTRIC VEHICLE**

**E3210 SHAKTIVAHAN** 

**APPROVED** 

E-CART

E3210G SHAKTIVAHAN

CAPACITY: 4 + 1

**CAPACITY: 310 KGS** 

MAKE IN INDIA

#### **E-CART APPLICATIONS**

- GENERAL CARGO
- ❖ HORTICULTURE & POULTRY PRODUCTS
- FRUITS AND VEGETABLES
- ❖ FMCG ITEMS
- ❖ SOLID WASTE MANAGEMENT
- ❖ WATER TANKER
- MILK DISTRIBUTION
- COURIER SERVICE