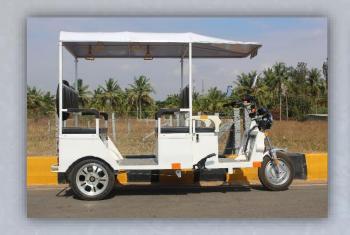

STRONG CHASSIS AND LOAD BODY
- ❖ COMFORTABLE SEATS
- HIGH QUALITY LAMPS
- ❖ DIGITAL SPEEDO METER





The E-Cart and E-Rickshaw are powered with 1000W motor with higher torque capability to handle incline without much effort. The vehicle can go up to 25Kmph speed and it can run 60 to 80Kms range on full charge. The materials used are approved automotive grade to ensure longer life, higher reliability and superior performance.

#### TRANSVAHAN TECHNOLOGIES INDIA PVT LTD.

Office: 69, First floor, 6th Main, 3rd Phase, Peenya Industrial Area, Bangalore - 560058 Factory: Site No. 1, 88/1, Basavanahalli, Kasaba Hobli, Nelamangala, Benagluru 562123

Mobile - +91 9986834817 / 9538573581 • Phone - 080-27700599 (Ph: 41234599) • e-mail : contact@transvahan.com

### **E RICKSHAW E3210 SHAKTIVAHAN**











## **E CART E3210G SHAKTIVAHAN**