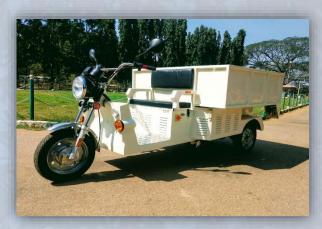

### **BATTERY OPERATED ELECTRIC VEHICLE**

**E3210 SHAKTIVAHAN** 

**APPROVED** 

E-CART

E3210G SHAKTIVAHAN

CAPACITY: 4 + 1

**CAPACITY: 310 KGS** 

MAKE IN INDIA

#### **FEATURES:**

- ❖ MAKE IN INDIA
- ❖ NO FUEL COST

- ❖ ECO FRIENDLY (ZERO EMISSION)
- ❖ LESS MAINTENANCE
- STRONG CHASSIS AND LOAD BODY
- ❖ COMFORTABLE SEATS
- HIGH QUALITY LAMPS
- ❖ DIGITAL SPEEDO METER

## **E CART E3210G SHAKTIVAHAN**