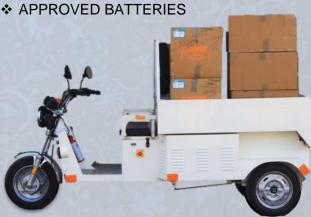

# TRANSVAHAN

**MULTIPLYING MOBILITY** 

(ISO 9001:2015 CERTIFIED COMPANY)

### **BATTERY OPERATED ELECTRIC VEHICLE**



**E3210 SHAKTIVAHAN** 



**APPROVED** 

E-CART

E3210G SHAKTIVAHAN



CAPACITY: 4 + 1

**CAPACITY: 310 KGS** 

MAKE IN INDIA

#### **E-CART APPLICATIONS**

- GENERAL CARGO
- ❖ HORTICULTURE & POULTRY PRODUCTS
- FRUITS AND VEGETABLES
- ❖ FMCG ITEMS
- ❖ SOLID WASTE MANAGEMENT
- ❖ WATER TANKER
- MILK DISTRIBUTION
- COURIER SERVICE

#### **FEATURES:**

- ❖ MAKE IN INDIA
- ❖ NO FUEL COST



- ❖ ECO FRIENDLY (ZERO EMISSION)
- ❖ LESS MAINTENANCE
- STRONG CHASSIS AND LOAD BODY
- ❖ COMFORTABLE SEATS
- HIGH QUALITY LAMPS
- ❖ DIGITAL SPEEDO METER





The E-Cart and E-Rickshaw are powered with 1000W motor with higher torque capability to handle incline without much effort. The vehicle can go up to 25Kmph speed and it can run 60 to 80Kms range on full charge. The materials used are approved automotive grade to ensure longer life, higher reliability and superior performance.

#### TRANSVAHAN TECHNOLOGIES INDIA PVT LTD.

Office: 69, First floor, 6th Main, 3rd Phase, Peenya Industrial Area, Bangalore - 560058 Factory: Site No. 1, 88/1, Basavanahalli, Kasaba Hobli, Nelamangala, Benagluru 562123

Mobile - +91 9986834817 / 9538573581 • Phone - 080-27700599 (Ph: 41234599) • e-mail : contact@transvahan.com

### **E RICKSHAW E3210 SHAKTIVAHAN**











## **E CART E3210G SHAKTIVAHAN**