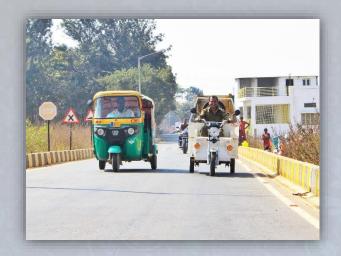

SEATS
- HIGH QUALITY LAMPS
- ❖ DIGITAL SPEEDO METER





The E-Cart and E-Rickshaw are powered with 1000W motor with higher torque capability to handle incline without much effort. The vehicle can go up to 25Kmph speed and it can run 60 to 80Kms range on full charge. The materials used are approved automotive grade to ensure longer life, higher reliability and superior performance.

#### TRANSVAHAN TECHNOLOGIES INDIA PVT LTD.

Office: 69, First floor, 6th Main, 3rd Phase, Peenya Industrial Area, Bangalore - 560058 Factory: Site No. 1, 88/1, Basavanahalli, Kasaba Hobli, Nelamangala, Benagluru 562123

Mobile - +91 9986834817 / 9538573581 • Phone - 080-27700599 (Ph: 41234599) • e-mail : contact@transvahan.com

### **E RICKSHAW E3210 SHAKTIVAHAN**











## **E CART E3210G SHAKTIVAHAN**