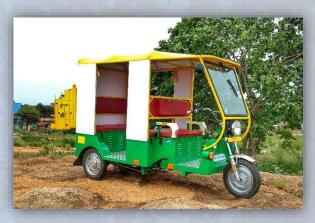

### **E RICKSHAW E3210 SHAKTIVAHAN**

### **BATTERY OPERATED ELECTRIC VEHICLE**

**E3210 SHAKTIVAHAN** 

**APPROVED** 

E-CART

E3210G SHAKTIVAHAN

CAPACITY: 4 + 1

**CAPACITY: 310 KGS** 

MAKE IN INDIA