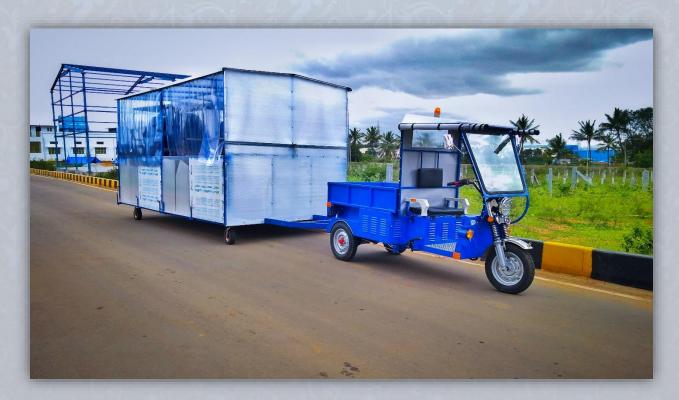

### **BATTERY OPERATED ELECTRIC VEHICLE**

**E3210 SHAKTIVAHAN** 

**APPROVED** 

E-CART

E3210G SHAKTIVAHAN

CAPACITY: 4 + 1

**CAPACITY: 310 KGS** 

MAKE IN INDIA

### **E RICKSHAW E3210 SHAKTIVAHAN**

## **E CART E3210G SHAKTIVAHAN**