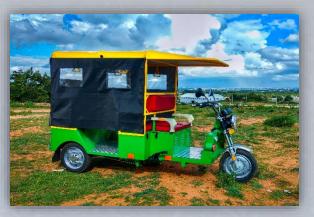

### **E RICKSHAW E3210 SHAKTIVAHAN**

### **BATTERY OPERATED ELECTRIC VEHICLE**

**E3210 SHAKTIVAHAN** 

**APPROVED** 

E-CART

E3210G SHAKTIVAHAN

CAPACITY: 4 + 1

**CAPACITY: 310 KGS** 

MAKE IN INDIA